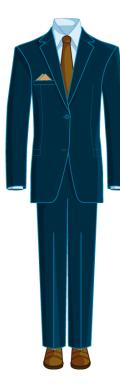

## **Bussines suit:**

The ideal day wear suit for work is the color of a blue or a gray, rather darker shade. Blue color suits everyone regardless of character and combines excellent with accessories. Shoes that understand both blue and gray are brown (any shade), but can also be worn black.