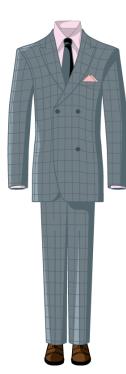

## Fashion suit:

Be creative in choosing a fabric. Try wider stripes or a larger dice.