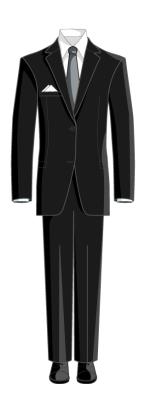

# Black suit:

Black color is festive, which is practical, because the suit can be worn all day. Black shoes always wear black boots, black socks, and an ideal white shirt.