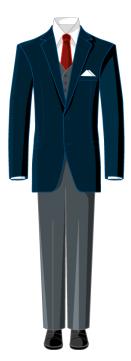

## Wedding suit:

Smoking for afternoon weddings is not appropriate, it is customary only in the USA. There is no need to try to meet a partner at all costs. Just choose a little detail, such as a cloth or handkerchief, and ten to match the dominant element of the bride's clothing.