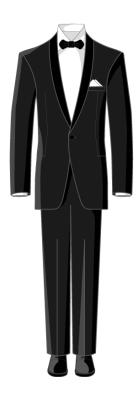

Black Tie:

smoking, which is always mandatory black butterfly. Only a white shirt in the tuxedo, ideally with hidden fastening or with holes for small decorative buttons, English called studs.